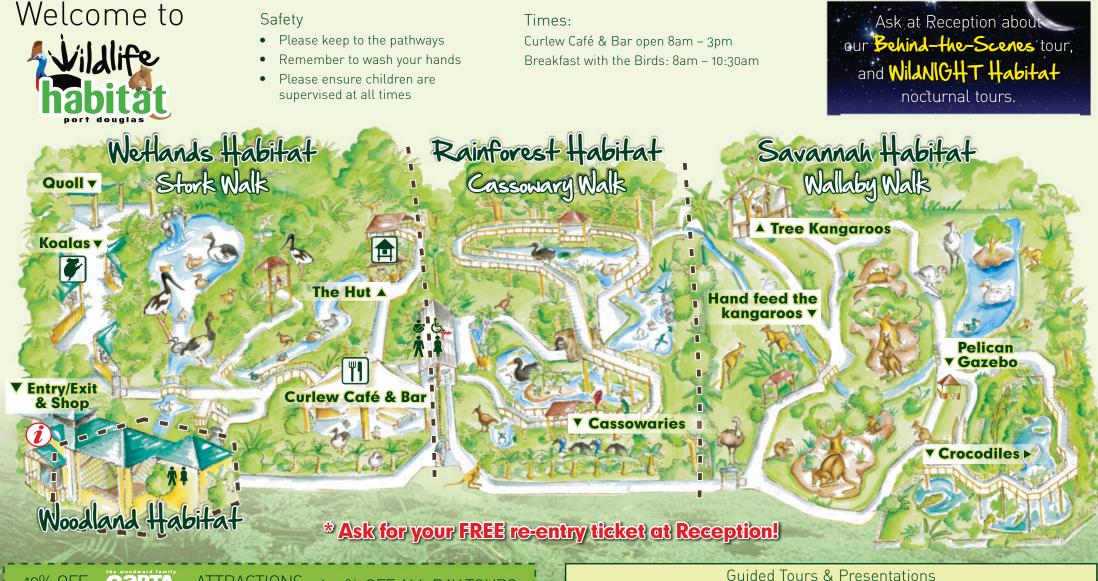

| 2     | Morning Schedule |    |                                                    | Afternoon Schedule |    |                                                    |
|-------|------------------|----|----------------------------------------------------|--------------------|----|----------------------------------------------------|
| 1 N N | 9.00am           | ۳۱ | Breakfast with the Birds<br>Interactive Experience | 12.30pm            | ۳1 | Lunch with the Lorikeets<br>Interactive Experience |
|       | 9.15am           | ₽  | Feature Creature Photos                            | 1.00pm             | ♠  | Feature Creature Photos                            |
| 2     | 9.30am           | ₽  | Rainforest & Cassowary Feeding Tour                | 1.30pm             | ₽  | Rainforest & Turtle Feeding Tour                   |
| ٦     | 10.10am          | ₫  | Wetlands Feeding Tour                              | 2.10pm             | ₽  | Wetlands Feeding Tour                              |
|       | 10.45am          |    | Koala Presentation & Photos                        | 2.40pm             | ¥  | Koala Feeding                                      |
|       | 11.15am          | ₽  | Savannah & Lumholtz Tree Kangaroo Tour             | 3.00pm             | ₽  | Reptile Interaction                                |
|       | 11.45am          | ₫  | North Queensland Reptile Experience                | 3.30pm             | ₫  | Feature Creature Photos                            |
|       |                  |    |                                                    | 4.00pm             | ₽  | Savannah & Pelican Feeding Tour                    |
|       |                  |    |                                                    |                    |    |                                                    |